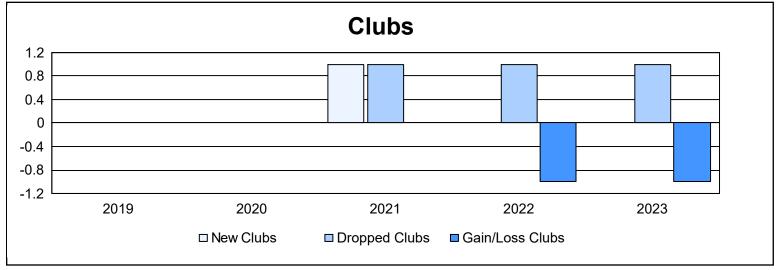

District 111WL As of June 2023 Cumulative

| Year      | New<br>Clubs | Dropped<br>Clubs | Gain/<br>Loss<br>Clubs | New<br>Members | Charter<br>Members | Reinstate<br>Members | Transfer<br>Members | Total<br>Member<br>Added | Total<br>Members<br>Dropped | Gain/<br>Loss<br>Members |
|-----------|--------------|------------------|------------------------|----------------|--------------------|----------------------|---------------------|--------------------------|-----------------------------|--------------------------|
| 2018-2019 | 0            | 0                | 0                      | 147            | 0                  | 0                    | 8                   | 155                      | 113                         | 42                       |
| 2019-2020 | 0            | 0                | 0                      | 110            | 0                  | 1                    | 4                   | 115                      | 129                         | -14                      |
| 2020-2021 | 1            | 1                | 0                      | 76             | 20                 | 1                    | 70                  | 167                      | 174                         | -7                       |
| 2021-2022 | 0            | 1                | -1                     | 141            | 0                  | 3                    | 11                  | 155                      | 140                         | 15                       |
| 2022-2023 | 0            | 1                | -1                     | 111            | 0                  | 0                    | 6                   | 117                      | 139                         | -22                      |
| Average   | 0            | 1                | 0                      | 117            | 4                  | 1                    | 20                  | 142                      | 139                         | 3                        |